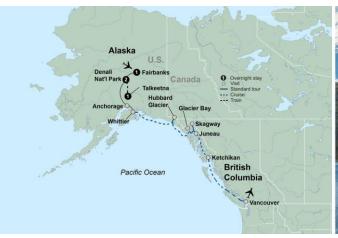

#### **ITINERARY AT A GLANCE**

Day 1 Westmark Fairbanks, Fairbanks, Alaska

Days 2, 3 McKinley Chalet Resort-Holland, Denali National Park,

Alaska

Day 4 Talkeetna Alaskan Lodge - Dup, Talkeetna

Days 5 – 11 Holland America Nieuw Amsterdam

On some dates alternate hotels may be used.

**Day 1: Wednesday, July 3, 2024 Fairbanks, Alaska - Tour Begins** Your tour opens in Fairbanks, in the great state of Alaska, on an adventure that brings together the best of both land and sea.

**Day 2: Thursday, July 4, 2024 Fairbanks - Denali National Park** Step aboard the popular Sternwheeler Discovery, an unforgettable journey showcasing Alaska's diverse culture and rich history. Make stops along the way to meet the people and get a taste of local life. Take a scenic motor coach ride to Denali National Park. Tonight, enjoy a musical performance that tells the story of the first brave men to summit Denali followed by dinner. (*B*, *L*, *D*)

Day 3: Friday, July 5, 2024 Denali National Park This morning, travel deep into Denali National Park on the Tundra Wilderness Tour\* which affords the best opportunities to view the region's wildlife. Learn about the history of the park and see why Denali is one of the top three reasons that people visit Alaska. The remainder of the day is at leisure. (*B*)

Day 4: Saturday, July 6, 2024 Denali National Park - Talkeetna Your day begins with a scenic train ride to Talkeetna. Savor every moment inside your luxury domed railcar. View the incredible landscape from glass-ceiling railcars and open-air observation platforms as rail guides provide expert commentary. Check into the iconic Talkeetna Alaskan Lodge, perched on a ridge offering unforgettable views of Denali. (B)

Day 5: Sunday, July 7, 2024 Talkeetna - Anchorage - Whittier - Board Cruise Ship Depart for your ship, stopping en route in Anchorage, Alaska's largest city. Continue with a scenic drive along the Alaska Range. Drive along the Turnagain Arm to the Alaska Wildlife Conservation Center. With a local guide, discover where orphaned or injured bears, wolves, porcupines, and moose are cared for in a 200-acre rehabilitation site. Arrive in the port of Whittier where you'll embark on your 7-night Holland America cruise aboard a fabulous floating resort designed to make your stay on board truly memorable. You will be dazzled by the entertainment in the state-of-the-art lounges and a myriad of dining options. While on board, breakfast, lunch, dinner and nightly entertainment are included. (B, D)

**Day 6: Monday, July 8, 2024 Cruising - Hubbard Glacier** Your ship cruises past the mammoth Hubbard Glacier, one of Alaska's largest glaciers. Have your camera ready and take in the natural beauty of the glacier's stunning surface. (*B, L, D*)

**Day 7: Tuesday, July 9, 2024 Cruising - Glacier Bay** Cruise through Glacier Bay, a spectacular national park and preserve that is a treasure trove of tidewater glaciers and scenic coastal islands. Its rich world of marine life and large concentration of tidewater glaciers is Alaska at its best. (*B, L, D*)

**Day 8:** Wednesday, July 10, 2024 Cruising - Skagway Relive Alaska's Gold Rush days in this "Gateway to the Klondike" and home of the famed Chilkoot Trail. In historic Skagway, Alaska's past lives on in a spectacular natural setting and cries of "gold in the Yukon!" can still be heard. (*B*, *L*, *D*)

**Day 9: Thursday, July 11, 2024 Cruising - Juneau** From massive scenic mountains to historic buildings, there is so much to explore in Alaska's capital city of Juneau. (*B, L, D*)

**Day 10: Friday, July 12, 2024 Cruising - Ketchikan** Your port of call today is Ketchikan, known as the "Salmon Capital of the World" and the "City of Totems." Located on the tranquil Revillagigedo Island, Ketchikan is home to the world's largest collection of totem poles. (*B, L, D*)

**Day 11: Saturday, July 13, 2024 Cruising - Inside Passage** A wonderful day of sightseeing awaits as your ship sails along the amazing Inside Passage. (*B*, *L*, *D*)

**Day 12: Sunday, July 14, 2024 Vancouver, B.C. - Disembark Cruise - Tour Ends** Your cruise ends this morning in the vibrant Canadian city of Vancouver, leaving you with many wonderful memories of your tour to the last of the great frontiers. (*B*)