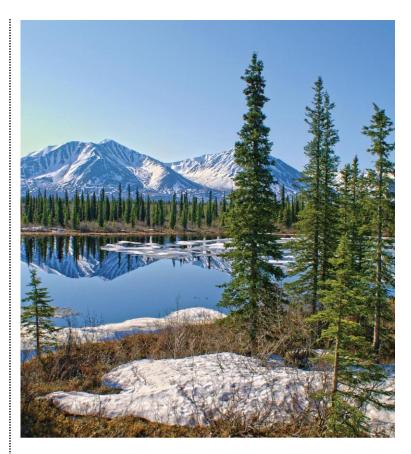

#### Experience It! Denali National Park

In 1917, Alaska named its first national park Mount McKinley National Park and nearly 70 years later the park was expanded and renamed Denali National Park. This vast land has a fascinating ecosystem and is more than a park — it is a wildlife reserve. And perhaps its biggest claim to fame is being the home to North America's highest peak, Denali, ascending more than 20,000 feet. This massive park is now more than 6 million acres, an area that can be compared to the size of Massachusetts. The park is home to nearly forty different varieties of mammals, but the most popular residents are moose, caribou, wolves, plus brown and grizzly bears. Denali is Alaska's heartland and brings you up close to its majestic beauty and natural wonders.